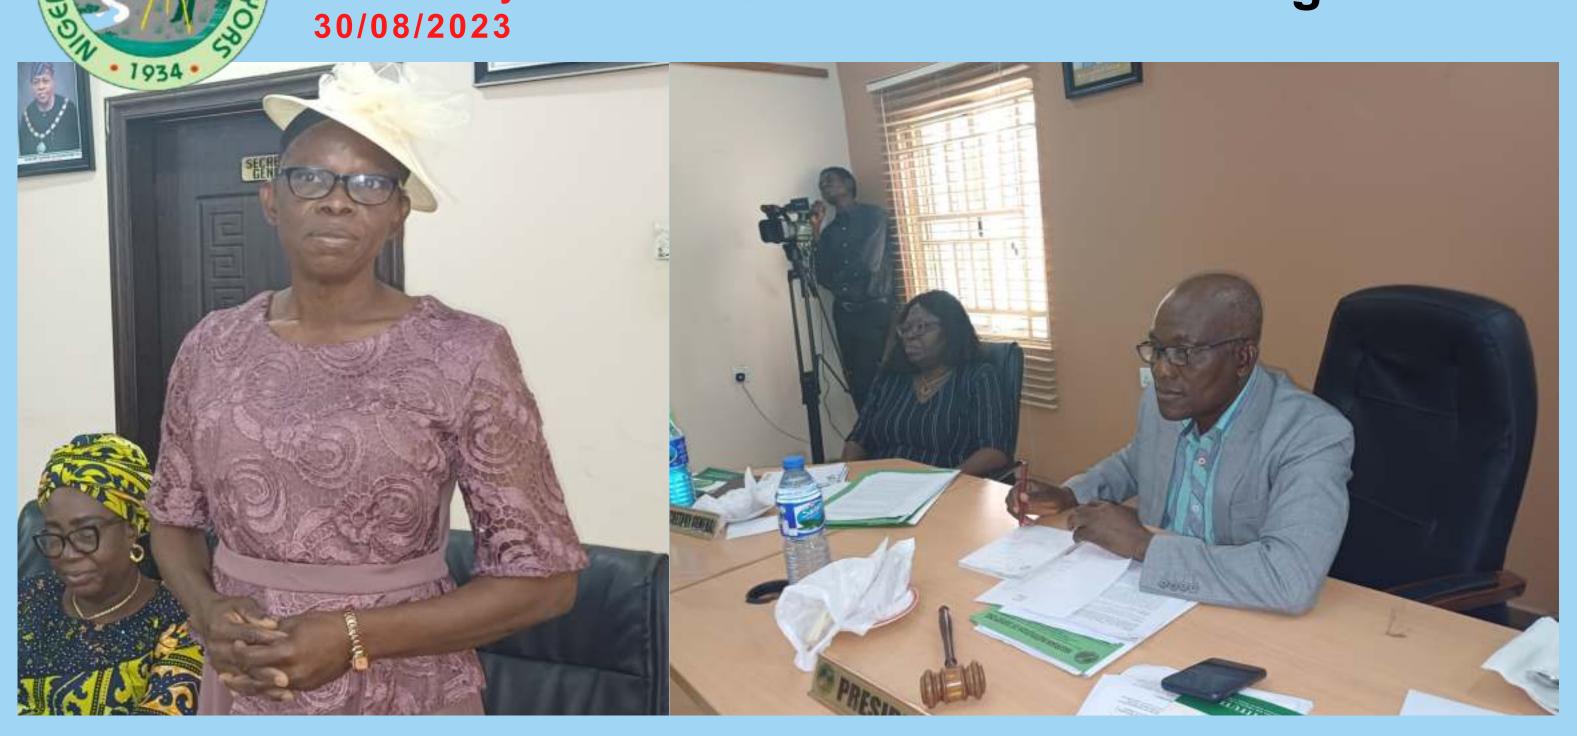

## WOMEN ARE THE SALT OF THE WORLD Wednesday WIS also came calling

The National Executive of Women In Surveying (WIS) led by the National Coordinator, Surv. Rev. (Mrs) O.E Oluwadara, fnis paid a courtesy call to the National Executive of the Nigerian Institution of Surveyors (NIS).

The group used the opportunity of the visit to pledge full support to the National Executive, appreciate steps so far taken by the Surv. Ibitoye led Exco and also seek the support of NIS National for WIS activities for the 2 year tenure.

In his welcome address, the President, Surv. Dr. M.O Ibitoye fnis appreciated the WIS delegation, promised full support to them and called for a symbiotic relationship.

Signed: ARO-LAMBO, Yusuf A, mnis Publicity Secretary