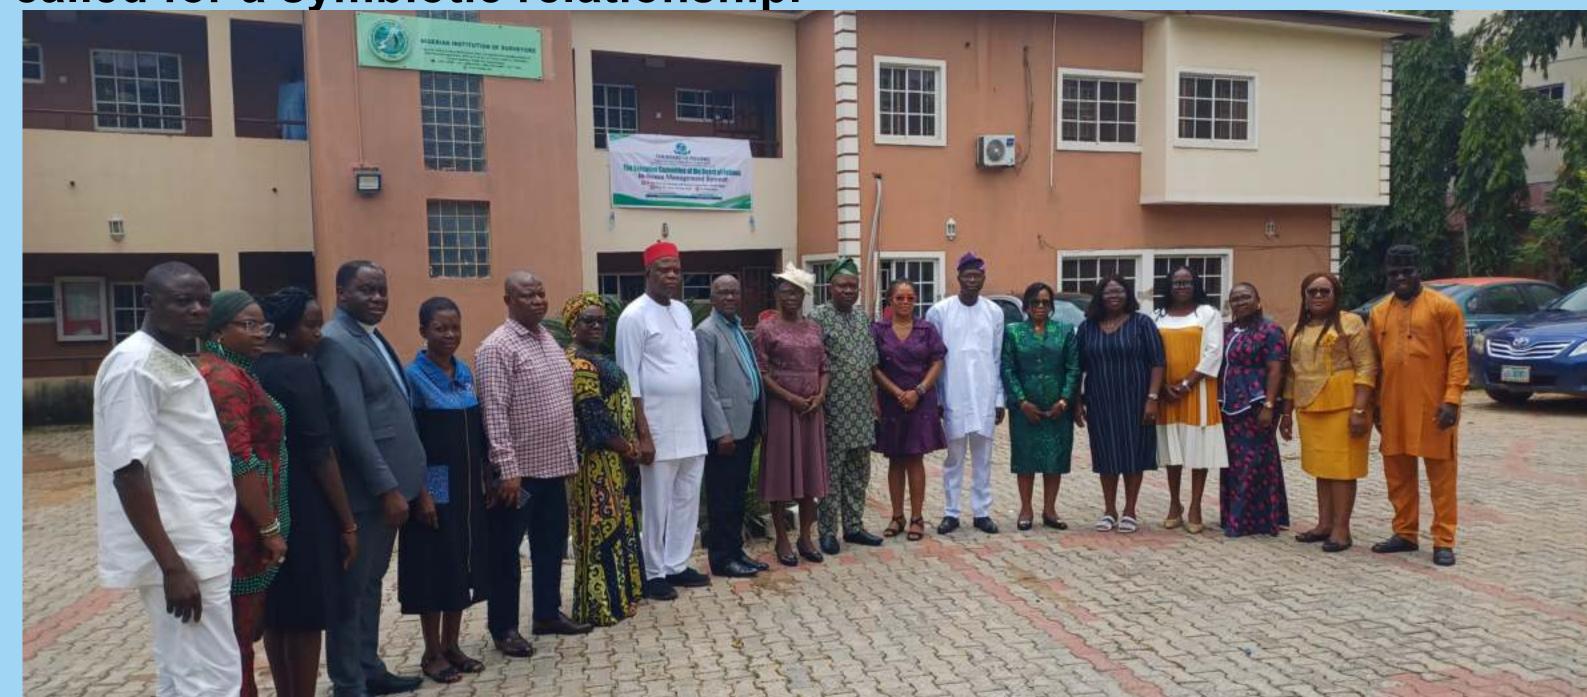

In his welcome address, the President, Surv. Dr. M.O Ibitoye fnis appreciated the WIS delegation, promised full support to them and called for a symbiotic relationship.

Signed: ARO-LAMBO, Yusuf A, mnis Publicity Secretary